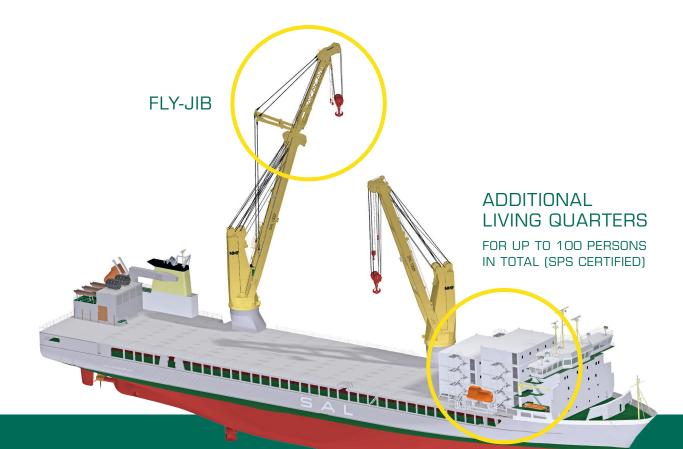

# FLY-JIB: MORE CRANE HEIGHT, GREATER OUTREACH

### FLY-JIB

- Short configuration: 13 metres, maximum SWL of 625 tons
- Long configuration: 23 metres, maximum SWL of 500 tons

#### MV LONE (TYPE 183)

- 2 × 1000 tons SWL, combinable up to 2000 tons SWL
- Over 3500 square metres of unobstructed deck space
- Equipped with DPII
- 20 knots sailing speed
- Multi-layer storage options with retractable hatch covers and tween deck opportunities in cargo hold